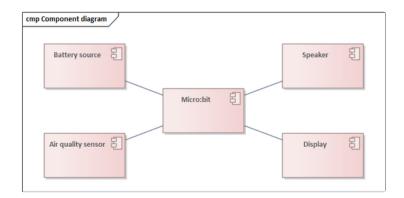

## Component diagram

System consists of a Micro:Bit with connected batteries and air quality sensor providing air quality data to the Micro:Bit, which utilizes its display and speakers to inform and notify the user about the air quality data.