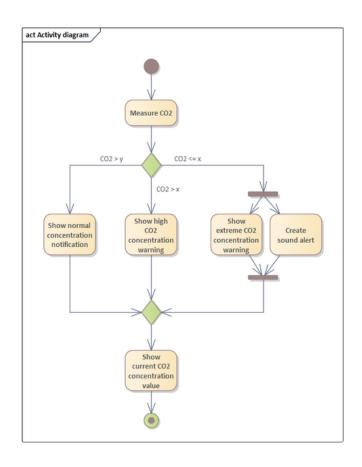

## Activity diagram - main sensor function

The main task of our CO2 sensor is to showing the current CO2 concentration together with symbolizing the level of danger the people in the room are - warnings for high concentrations and alerts for extreme CO2 concentrations.