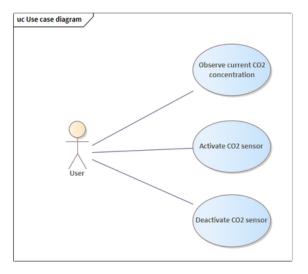

## Use case diagram

The main use case of our sensor consists of observing the current CO2 concentration of the surrounding air. Other than that, the seonsor can be turned on or off.